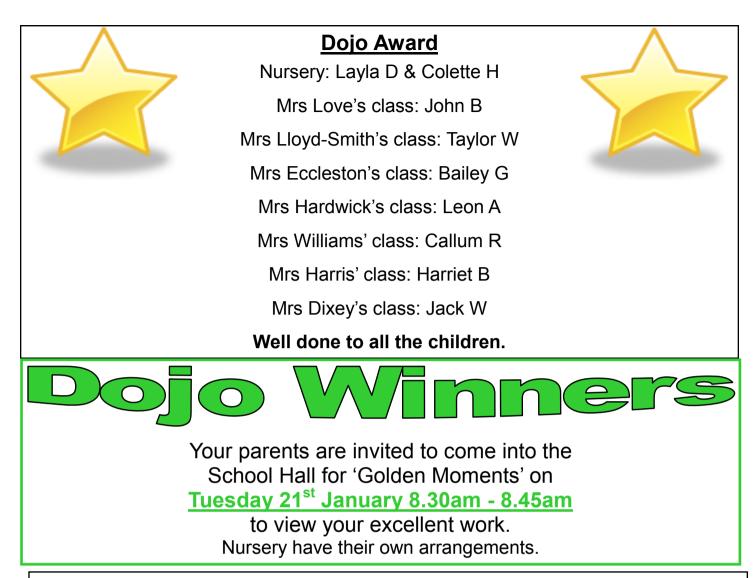

iday 7th February<br>Thursday 13th February | Y6 Residential Stay<br>Disco night<br>Y4 Commence swimming |
|----------|-------------------------------------------------------------|------------------------------------------------------------|
|          | Tuesday 25th - Wednesday 26th Feb                           | Y3 ChaseWater Stay                                         |

### Parking on the school site (including the driveway)

I APPRECIEATE THAT THIS NEXT MESSSAGE does not AFFECT EVERYONE BUT...

Parking on the drive-way blocking the entrance to school is a SAFETY HAZARD. If we can't get your child to hospital in an EMERGENCY what are we to do?

ALSO, PLEASE DO NOT BLOCK THE LOCAL RESIDENTS IN THEIR DRIVE WAY AND COMPOUND IT BY ABUSING THEM !!

I STRONGLY URGE YOU TO WALK TO SCHOOL



#### WEEKLY PERCENTAGE ATTENDANCE

| KEY STAGE 1  |      |  |
|--------------|------|--|
| Reception    | 96.5 |  |
| Y1           | 98.4 |  |
| Y2           | 95.0 |  |
| KEY STAGE 2  |      |  |
| Y3           | 97.9 |  |
| Y4           | 99.7 |  |
| Y5           | 96.2 |  |
| Y6           | 97.2 |  |
| Whole School | 97.3 |  |

Due to having the best attendance Year 1 & Year 4 class only can come into school in non uniform on Monday 20th January Well Done!