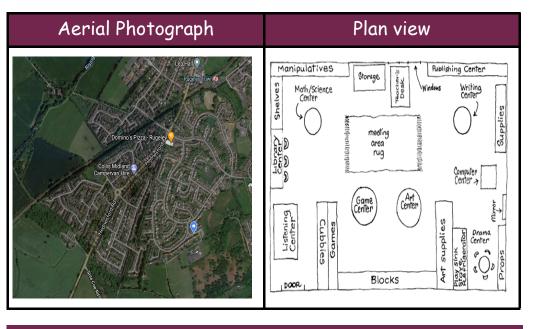

## Maps

Maés-y-garn

A view from above a place.

Sometimes have a key with symbols

Show the distance between places

Sometimes have a compass

Can use colour