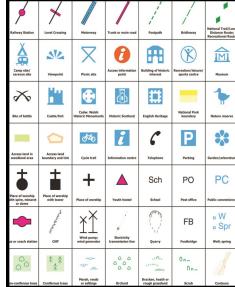

## Map symbols

Allt Wood

Quarry

| <b>&gt;</b>                                        | *                                                                                                                                                                                                                                                                                                                                                                                                                                                                                                                                                                                                                                                                                                                                                                                                                                                                                                                                                                                                                                                                                                                                                                                                                                                                                                                                                                                                                                                                                                                                                                                                                                                                                                                                                                                                                                                                                                                                                                                                                                                                                                                              |                                   |                                  | 1                                    | /                                    |                                                              |
|----------------------------------------------------|--------------------------------------------------------------------------------------------------------------------------------------------------------------------------------------------------------------------------------------------------------------------------------------------------------------------------------------------------------------------------------------------------------------------------------------------------------------------------------------------------------------------------------------------------------------------------------------------------------------------------------------------------------------------------------------------------------------------------------------------------------------------------------------------------------------------------------------------------------------------------------------------------------------------------------------------------------------------------------------------------------------------------------------------------------------------------------------------------------------------------------------------------------------------------------------------------------------------------------------------------------------------------------------------------------------------------------------------------------------------------------------------------------------------------------------------------------------------------------------------------------------------------------------------------------------------------------------------------------------------------------------------------------------------------------------------------------------------------------------------------------------------------------------------------------------------------------------------------------------------------------------------------------------------------------------------------------------------------------------------------------------------------------------------------------------------------------------------------------------------------------|-----------------------------------|----------------------------------|--------------------------------------|--------------------------------------|--------------------------------------------------------------|
| Railway Station                                    | Level Crossing                                                                                                                                                                                                                                                                                                                                                                                                                                                                                                                                                                                                                                                                                                                                                                                                                                                                                                                                                                                                                                                                                                                                                                                                                                                                                                                                                                                                                                                                                                                                                                                                                                                                                                                                                                                                                                                                                                                                                                                                                                                                                                                 | Motorway                          | Trunk or main road               | Footpath                             | Bridleway                            | National Trail/Long<br>Distance Route;<br>Recreational Route |
| Camp site/                                         | 2/2                                                                                                                                                                                                                                                                                                                                                                                                                                                                                                                                                                                                                                                                                                                                                                                                                                                                                                                                                                                                                                                                                                                                                                                                                                                                                                                                                                                                                                                                                                                                                                                                                                                                                                                                                                                                                                                                                                                                                                                                                                                                                                                            | X                                 | 0                                | <b>F</b>                             | (*)                                  | <u>M</u>                                                     |
| caravan site                                       | Viewpoint                                                                                                                                                                                                                                                                                                                                                                                                                                                                                                                                                                                                                                                                                                                                                                                                                                                                                                                                                                                                                                                                                                                                                                                                                                                                                                                                                                                                                                                                                                                                                                                                                                                                                                                                                                                                                                                                                                                                                                                                                                                                                                                      | Picnic site                       | Access information point         | Building of historic<br>interest     | Recreation/leisure/<br>sports centre | Museum                                                       |
| $\sim$                                             | 111                                                                                                                                                                                                                                                                                                                                                                                                                                                                                                                                                                                                                                                                                                                                                                                                                                                                                                                                                                                                                                                                                                                                                                                                                                                                                                                                                                                                                                                                                                                                                                                                                                                                                                                                                                                                                                                                                                                                                                                                                                                                                                                            | <b>(*)</b>                        |                                  | #                                    |                                      | 1                                                            |
| Site of battle                                     | Castle/fort                                                                                                                                                                                                                                                                                                                                                                                                                                                                                                                                                                                                                                                                                                                                                                                                                                                                                                                                                                                                                                                                                                                                                                                                                                                                                                                                                                                                                                                                                                                                                                                                                                                                                                                                                                                                                                                                                                                                                                                                                                                                                                                    | Cadw: Welsh<br>Historic Monuments | Historic Scotland                | English Heritage                     | National Park<br>boundary            | Nature reserve                                               |
|                                                    | 0                                                                                                                                                                                                                                                                                                                                                                                                                                                                                                                                                                                                                                                                                                                                                                                                                                                                                                                                                                                                                                                                                                                                                                                                                                                                                                                                                                                                                                                                                                                                                                                                                                                                                                                                                                                                                                                                                                                                                                                                                                                                                                                              | <i>6</i> 450                      | i                                | 6                                    | Р                                    |                                                              |
| Access land in woodland area                       | Access land<br>boundary and tint                                                                                                                                                                                                                                                                                                                                                                                                                                                                                                                                                                                                                                                                                                                                                                                                                                                                                                                                                                                                                                                                                                                                                                                                                                                                                                                                                                                                                                                                                                                                                                                                                                                                                                                                                                                                                                                                                                                                                                                                                                                                                               | Cycle trail                       | Information centre               | Telephone                            | Parking                              | Garden/arboretum                                             |
| <b>+</b>                                           | ±                                                                                                                                                                                                                                                                                                                                                                                                                                                                                                                                                                                                                                                                                                                                                                                                                                                                                                                                                                                                                                                                                                                                                                                                                                                                                                                                                                                                                                                                                                                                                                                                                                                                                                                                                                                                                                                                                                                                                                                                                                                                                                                              | +                                 | _                                | Sch                                  | РО                                   | PC                                                           |
| Place of worship<br>with spire, minaret<br>or dome | Place of worship<br>with tower                                                                                                                                                                                                                                                                                                                                                                                                                                                                                                                                                                                                                                                                                                                                                                                                                                                                                                                                                                                                                                                                                                                                                                                                                                                                                                                                                                                                                                                                                                                                                                                                                                                                                                                                                                                                                                                                                                                                                                                                                                                                                                 | Place of worship                  | Youth hostel                     | School                               | Post office                          | Public convenience                                           |
|                                                    | No. of the last of | ΥX                                |                                  | Sec. 10                              | FB                                   | 。W<br>。Spr                                                   |
| us or coach station                                | Cliff                                                                                                                                                                                                                                                                                                                                                                                                                                                                                                                                                                                                                                                                                                                                                                                                                                                                                                                                                                                                                                                                                                                                                                                                                                                                                                                                                                                                                                                                                                                                                                                                                                                                                                                                                                                                                                                                                                                                                                                                                                                                                                                          | Wind pump;<br>wind generator      | Electricity<br>transmission line | Quarry                               | Footbridge                           | Well; spring                                                 |
| 00                                                 | * *                                                                                                                                                                                                                                                                                                                                                                                                                                                                                                                                                                                                                                                                                                                                                                                                                                                                                                                                                                                                                                                                                                                                                                                                                                                                                                                                                                                                                                                                                                                                                                                                                                                                                                                                                                                                                                                                                                                                                                                                                                                                                                                            | agea<br>agea<br>alth.             | 000                              | , sTr,                               | 00-                                  | nith.                                                        |
| on-coniferous trees                                | Coniferous trees                                                                                                                                                                                                                                                                                                                                                                                                                                                                                                                                                                                                                                                                                                                                                                                                                                                                                                                                                                                                                                                                                                                                                                                                                                                                                                                                                                                                                                                                                                                                                                                                                                                                                                                                                                                                                                                                                                                                                                                                                                                                                                               | Marsh, reeds<br>or saltings       | Orchard                          | Bracken, heath or<br>rough grassland | Scrub                                | Contours                                                     |