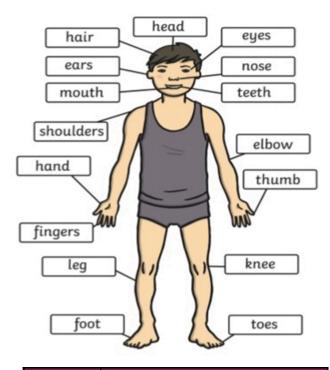

## Parts of the human body

| Sense | Part of the body it is linked<br>to |                          |  |
|-------|-------------------------------------|--------------------------|--|
| touch | and a second                        | fingers, hands<br>& feet |  |
| sight | 0                                   | eyes                     |  |
| smell | 6                                   | nose                     |  |
| taste | 2 A                                 | tongue                   |  |
| hear  | C                                   | ears                     |  |