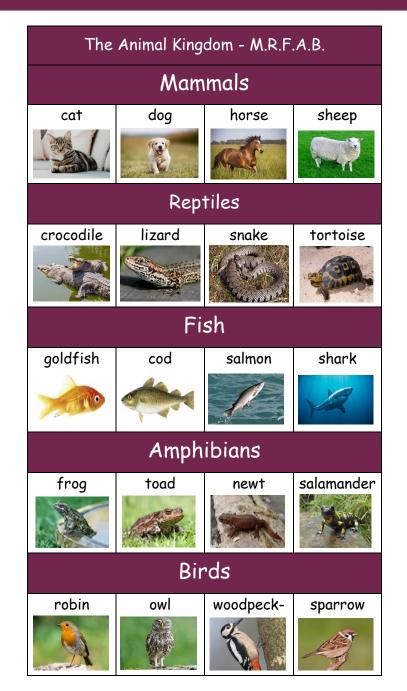

## How do we group animals?

| <b>Carnivores</b><br>These are ani-<br>mals that eat<br>other animals.              |  |        | Real Providence |  |
|-------------------------------------------------------------------------------------|--|--------|-----------------|--|
| Herbivores<br>These are ani-<br>mals that only<br>eat plants.                       |  |        |                 |  |
| <b>Omnivores</b><br>These are ani-<br>mals that eat<br>plants and<br>other animals. |  | J.     |                 |  |
|                                                                                     |  |        |                 |  |
| Key Vocabulary to describe the fea-<br>tures of animal bodies                       |  |        |                 |  |
| head                                                                                |  | body   | fur             |  |
| eyes                                                                                |  | ears   | paws            |  |
| mouth                                                                               |  | teeth  | hair            |  |
| leg                                                                                 |  | tail   | feathers        |  |
| wing                                                                                |  | claw   | beak            |  |
| fin                                                                                 |  | scales | hooves          |  |
|                                                                                     |  |        |                 |  |

Carnivore, Herbivore or Omnivore