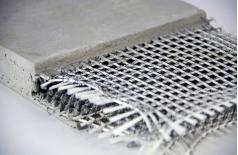

## Fabric reinforced concrete

| Vocabulary   | Definition                                                                     |
|--------------|--------------------------------------------------------------------------------|
| Structure    | A building or other object constructed from several parts.                     |
| Reinforce    | Strengthen or support with extra material.                                     |
| Architecture | The designing and constructing of buildings.                                   |
| Material     | What something is made from.                                                   |
| Construct    | To build or make something.                                                    |
| Design       | Create the look and function of a building by making a detailed drawing of it. |