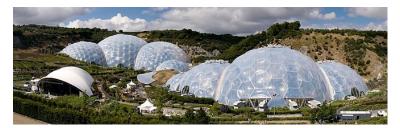

|
|--------------|--------------------------------------------------------------------------------|
| Structure    | A building or other object constructed from several parts.                     |
| Reinforce    | Strengthen or support with extra material.                                     |
| Architecture | The designing and constructing of buildings.                                   |
| Material     | What something is made from.                                                   |
| Construct    | To build or make something.                                                    |
| Design       | Create the look and function of a building by making a detailed drawing of it. |

### The Eden project, Cornwall. Hemi-spheres



# La Louvre, Paris. Triangle based Pyramid





## Nur-Alem Sphere, Kazakhstan

Steel bars



## The Colosseum, Rome. Cylinder



## Hashtag Tower, Korea. Cuboid