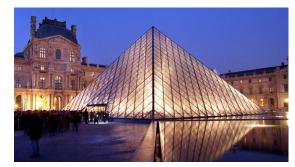

|
|--------------|--------------------------------------------------------------------------------|
| Structure    | A building or other object constructed from several parts.                     |
| Reinforce    | Strengthen or support with extra material.                                     |
| Architecture | The designing and constructing of buildings.                                   |
| Material     | What something is made from.                                                   |
| Construct    | To build or make something.                                                    |
| Design       | Create the look and function of a building by making a detailed drawing of it. |

### The Eden project, Cornwall. Hemi-spheres



# La Louvre, Paris. Triangle based Pyramid





## Nur-Alem Sphere, Kazakhstan

Steel bars



## The Colosseum, Rome. Cylinder



## Hashtag Tower, Korea. Cuboid