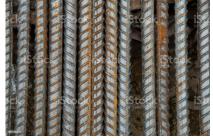

---------------------------------------------------------------------|
| Structure    | A building or other object constructed from several parts.                     |
| Reinforce    | Strengthen or support with extra material.                                     |
| Architecture | The designing and constructing of buildings.                                   |
| Material     | What something is made from.                                                   |
| Construct    | To build or make something.                                                    |
| Design       | Create the look and function of a building by making a detailed drawing of it. |

### The Eden project, Cornwall. Hemi-spheres



# La Louvre, Paris. Triangle based Pyramid





## Nur-Alem Sphere, Kazakhstan

Steel bars



## The Colosseum, Rome. Cylinder



## Hashtag Tower, Korea. Cuboid