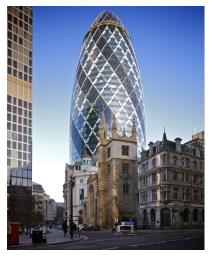

# Reinforcing structures





### Gherkin, London. Cylinder



## Fabric reinforced concrete

| Vocabulary   | Definition                                                                     |
|--------------|--------------------------------------------------------------------------------|
| Structure    | A building or other object constructed from several parts.                     |
| Reinforce    | Strengthen or support with extra material.                                     |
| Architecture | The designing and constructing of buildings.                                   |
| Material     | What something is made from.                                                   |
| Construct    | To build or make something.                                                    |
| Design       | Create the look and function of a building by making a detailed